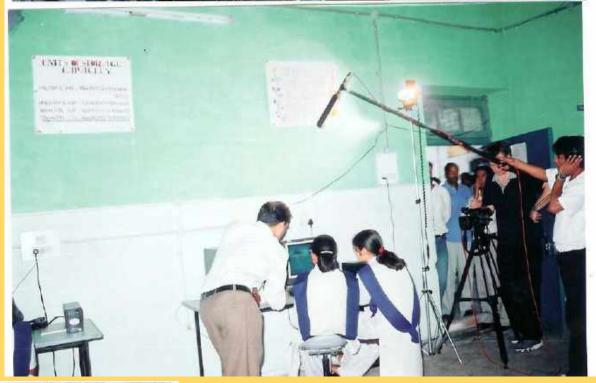

|

# Microsoft Documentary shoot by the Singapore team





# Social Projects

Generate awareness among people to use Bio – Fertilizer, and Pesticide



Generate awareness among students to use Bio - Fertilizer and Pesticide





# Generate awareness among students to use Bio - Fertilizer and Pesticide





# **Energy Conservation**





















### Blended Learning Finds a True Believer

#### Supriya Bahukhandi

III - TRUCK and Disputs secondary Direct Children secondary secondary

Symposis at Substant Bathattiand's Award Winning Project Energy Conservation

Who advise to a way i debuilded in a second.

the home-splitter of many line highling cars.

tabley howard is also in marked. Electronity

Substanti Res 41 force ung si de Brahimpin mil-

The Solution

#### Subject Scanue

these

#### Aim

- To develop score title: the generated as