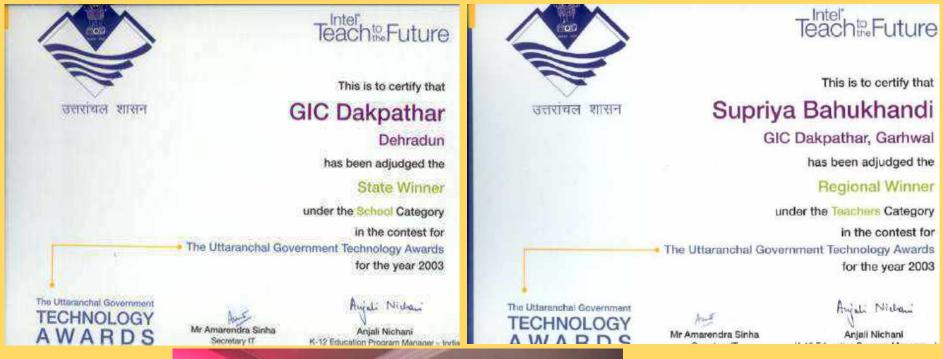

# Recognition

✓ State Level 2<sup>nd</sup> Computer Literacy Award 2003 School Level)

- ✓ Technology Award 2003 State winner (School Level)
- ✓ Technology Award 2004 Regional winner (School Level)
- ✓ Pankaj Kumar & Yogesh Kumar -Technology Award 2005
   District winner (Student Category)
- ✓ Technology Award 2003 State winner (Teacher category)
- ✓ Innovative Teachers Leadership Award 2004 (Asia Pacific) (Represented India in Singapore)
- ✓ World Wide Innovative Teachers Form 2005 (Represented India at Redmond USA)