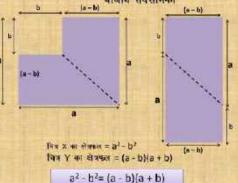

### समुच्चय या कुलक {SET}

वस्तुओं के उस समूह अथवा संग्रह को समुच्वय कहते हैं जिसमें समिमलित प्रत्येक वस्तु किशी जुम विशेष को संतुष्ट करती हो तथा जिसके आधार पर स्पष्ट रूप से यह बताया जा सके कि वस्तु उस संग्रह में समिमलित हैं अथवा नहीं।