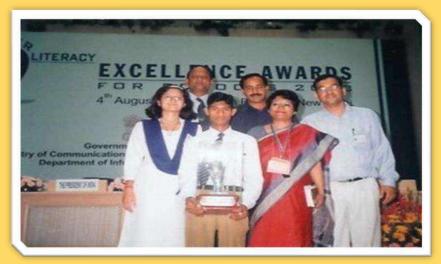

### 2<sup>nd</sup> Computer Literacy Award 2003 (State Level-School Level)

### st, 2004, Vigyan Bhawan - New Deini

### Principal Receiving Trophy on behalf of GIC Dakpather Dehradun

Smi. Julika Pandey Joint Director

दूरपण : 7 Tele : 24301750 अ.स. पत्र सं. . 1 D.O. No. .... 19(4):2004-E-Infra मारव सरकार GOVERNMENT OF INDIA संचार और सुचना ग्रीगोगिकी मंत्राख्य MINISTRY OF COMMUNICATIONS AND INFORMATION TECHNOLOGY सूचना ग्रीयोगिकी विभाग DEPARTMENT OF INFORMATION TECHNOLOGY इलेक्ट्रानियस निफेसन ELECTRONICS NIKETAN 6, सी.जी. कॉम्प्लोक्स /6, C.G.O. COMPLEX नई दिल्ली / New Data-110003 जिनक / Dated, 13.02.2004