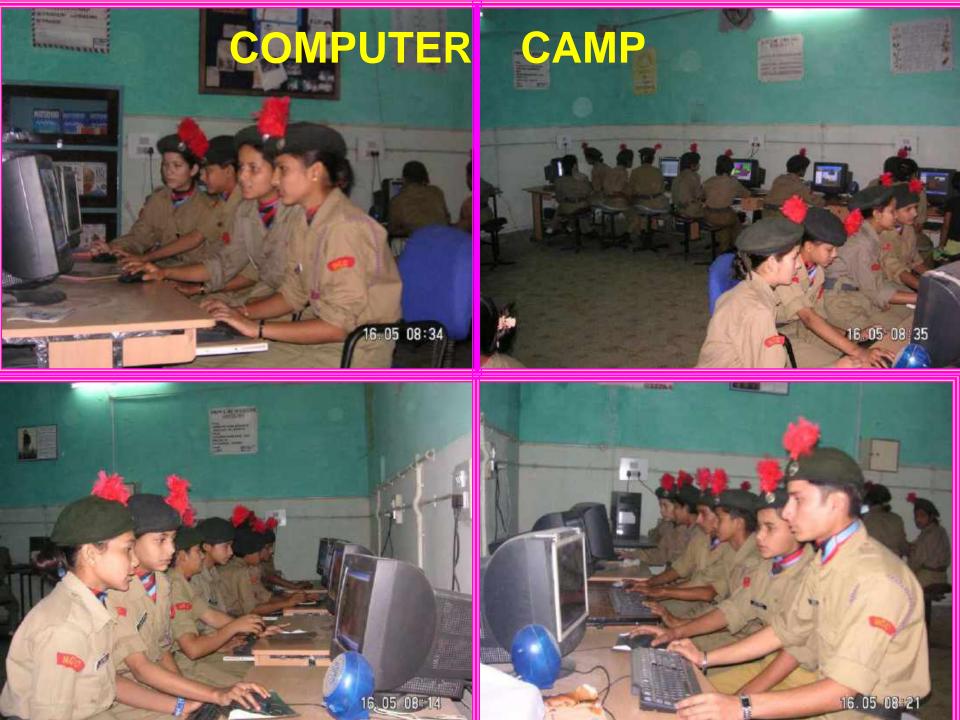

# **Computer Literacy for All**

- 2 teachers per school trained by MT under Intel and Microsoft Initiative project
- Trained 10 teachers in the "Intel teach to future" Training Program By MT
- Trained 21 teachers in the "Microsoft Project Shiksha Cascade" Training Program By Master Trainers (MT)
- Zero period was generated
- Groups and subgroups are formed in classes
- Ex-students and graduates girls from weaker sections of society in basic computer skills.
- Special summer and winter camps were organized.
- > Learning Chain was developed in peer learning and sharing.
- > Nearby high schools were adopted for computer literacy programs.