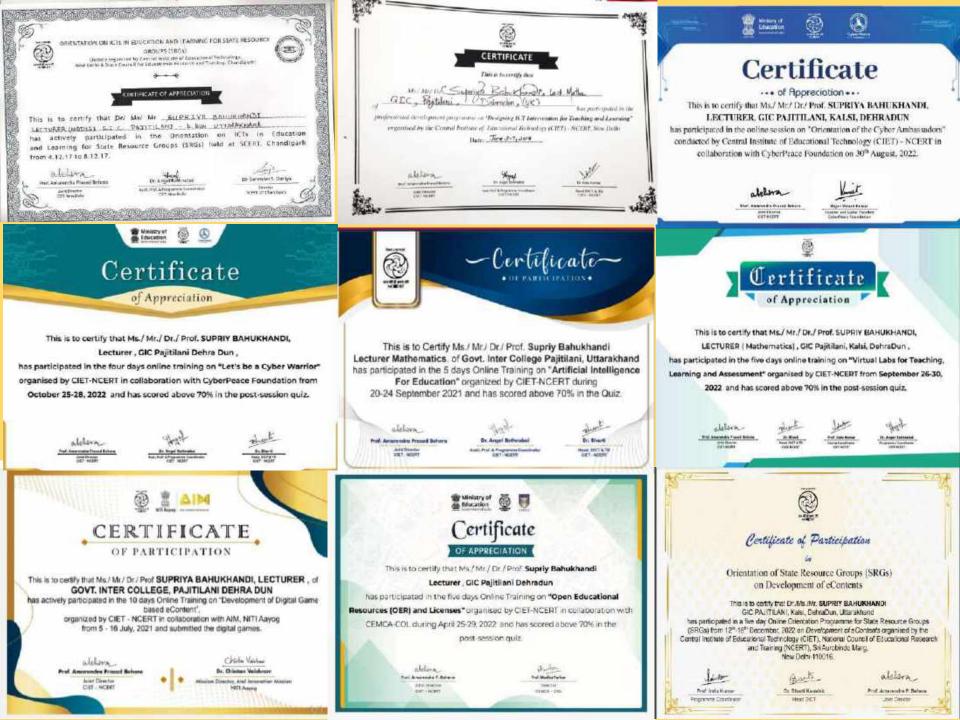

# Recognition

✓ State Level 2<sup>nd</sup> Computer Literacy Award 2003 School Level)

- ✓ Technology Award 2003 State winner (School Level)
- ✓ Technology Award 2004 Regional winner (School Level)
- ✓ Pankaj Kumar & Yogesh Kumar -Technology Award 2005
   District winner (Student Category)
- ✓ Technology Award 2003 State winner (Teacher category)
- ✓ Innovative Teachers Leadership Award 2004 (Asia Pacific) (Represented India in Singapore)
- ✓ World Wide Innovative Teachers Form 2005 (Represented India at Redmond USA)