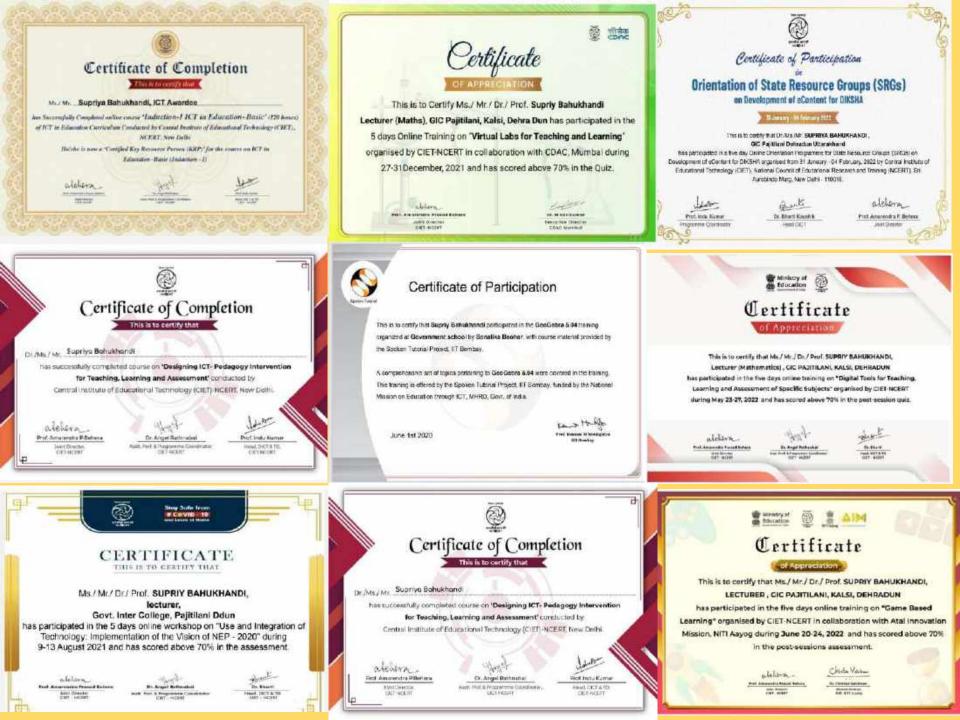

# Recognition

✓ State Level 2<sup>nd</sup> Computer Literacy Award 2003 School Level)

- ✓ Technology Award 2003 State winner (School Level)
- ✓ Technology Award 2004 Regional winner (School Level)
- ✓ Pankaj Kumar & Yogesh Kumar -Technology Award 2005
   District winner (Student Category)
- ✓ Technology Award 2003 State winner (Teacher category)
- ✓ Innovative Teachers Leadership Award 2004 (Asia Pacific) (Represented India in Singapore)
- ✓ World Wide Innovative Teachers Form 2005 (Represented India at Redmond USA)