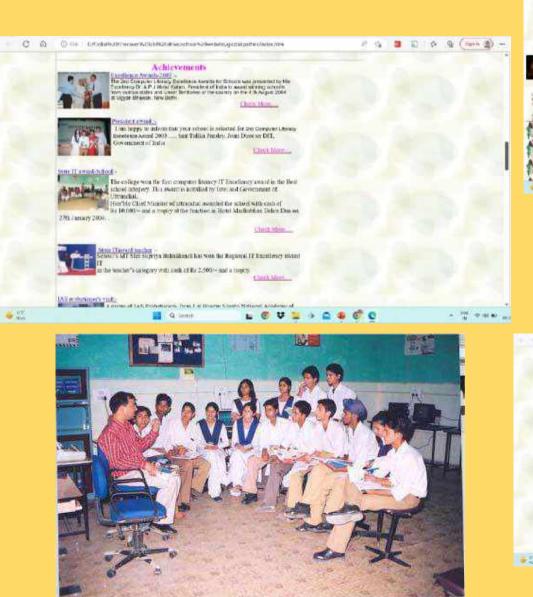

# Recognition

✓ State Level 2<sup>nd</sup> Computer Literacy Award 2003 School Level)

- ✓ Technology Award 2003 State winner (School Level)
- ✓ Technology Award 2004 Regional winner (School Level)
- ✓ Pankaj Kumar & Yogesh Kumar -Technology Award 2005
   District winner (Student Category)
- ✓ Technology Award 2003 State winner (Teacher category)
- ✓ Innovative Teachers Leadership Award 2004 (Asia Pacific) (Represented India in Singapore)
- ✓ World Wide Innovative Teachers Form 2005 (Represented India at Redmond USA)