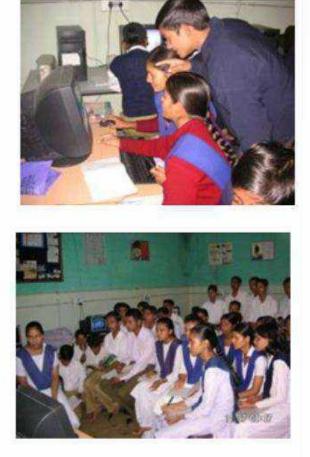

# Introduction of IT in GIC Dakpather School Strength 1200

- IT Literacy introduced in 2002 with 5 Computers which increased to 13 computers in 2005
- Computers Literacy Program
   Two Master Trainers (MT) were trained
   MT trained further trained 10 teachers at their school.

# **Computer Literacy for All**

- 2 teachers per school trained by MT under Intel and Microsoft Initiative project
- Trained 10 teachers in the "Intel teach to future" Training Program By MT
- Trained 21 teachers in the "Microsoft Project Shiksha Cascade" Training Program By Master Trainers (MT)
- Zero period was generated
- Groups and subgroups are formed in classes
- Ex-students and graduates girls from weaker sections of society in basic computer skills.
- Special summer and winter camps were organized.
- > Learning Chain was developed in peer learning and sharing.
- > Nearby high schools were adopted for computer literacy programs.