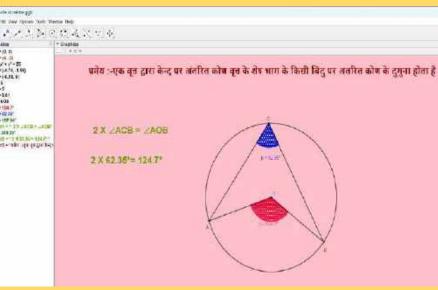

### समुच्चय या कुलक {SET}

वस्तुओं के उस समूह अथवा संग्रह को समुच्वय कहते हैं जिसमें समिमलित प्रत्येक वस्तु किशी जुम विशेष को संतुष्ट करती हो तथा जिसके आधार पर स्पष्ट रूप से यह बताया जा सके कि वस्तु उस संग्रह में समिमलित हैं अथवा नहीं।

### अनुप्रस्थ तरंग (Transverse Wave)

अनुदैध्य तरंगे (Longitudinal Waves)