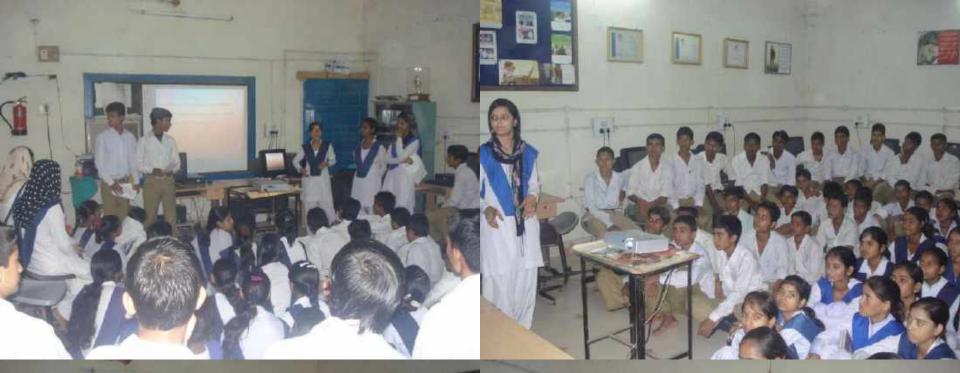

# **IT in Classroom Practice**

# **Introduction of Project based Learning**

- Projects assigned on various topics
- ✓ Research and analysis
- Creation of power point presentation
- ✓ Sharing with peer
- Recognitions of best projects

# **Observation**

- > Better understanding of the concept
- Create Interest in students
- > Desire to develop e-content
- Development of exploratory learning, enhancing the ability of research, analysis and presentation.
- > Team spirit and peer sharing.
- Movement from passive learning to participative learning.
- > Reduced Absenteeism.
- > Improved self-esteem/ feeling of pride.