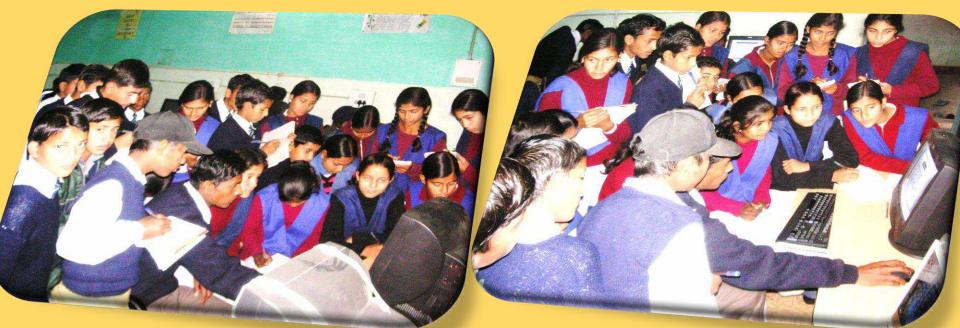

# Introduction of IT in GIC Dakpather School Strength 1200

- IT Literacy introduced in 2002 with 5 Computers which increased to 13 computers in 2005
- Computers Literacy Program
   Two Master Trainers (MT) were trained
   MT trained further trained 10 teachers at their school.

# **Computer Literacy for All**

- 2 teachers per school trained by MT under Intel and Microsoft Initiative project
- Trained 10 teachers in the "Intel teach to future" Training Program By MT
- Trained 21 teachers in the "Microsoft Project Shiksha Cascade" Training Program By Master Trainers (MT)
- Zero period was generated
- Groups and subgroups are formed in classes
- Ex-students and graduates girls from weaker sections of society in basic computer skills.
- Special summer and winter camps were organized.
- > Learning Chain was developed in peer learning and sharing.
- > Nearby high schools were adopted for computer literacy programs.