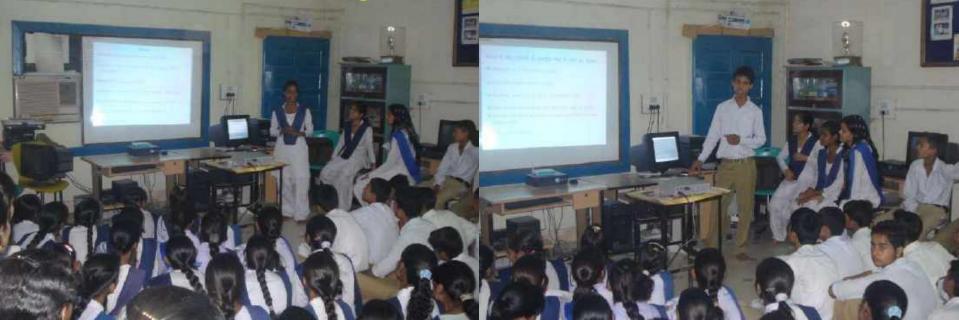

# **Introduction of Project based Learning**

- Projects assigned on various topics
- ✓ Research and analysis
- Creation of power point presentation
- ✓ Sharing with peer
- Recognitions of best projects

# **Observation**

- > Better understanding of the concept
- Create Interest in students
- > Desire to develop e-content
- Development of exploratory learning, enhancing the ability of research, analysis and presentation.
- > Team spirit and peer sharing.
- Movement from passive learning to participative learning.
- > Reduced Absenteeism.
- > Improved self-esteem/ feeling of pride.