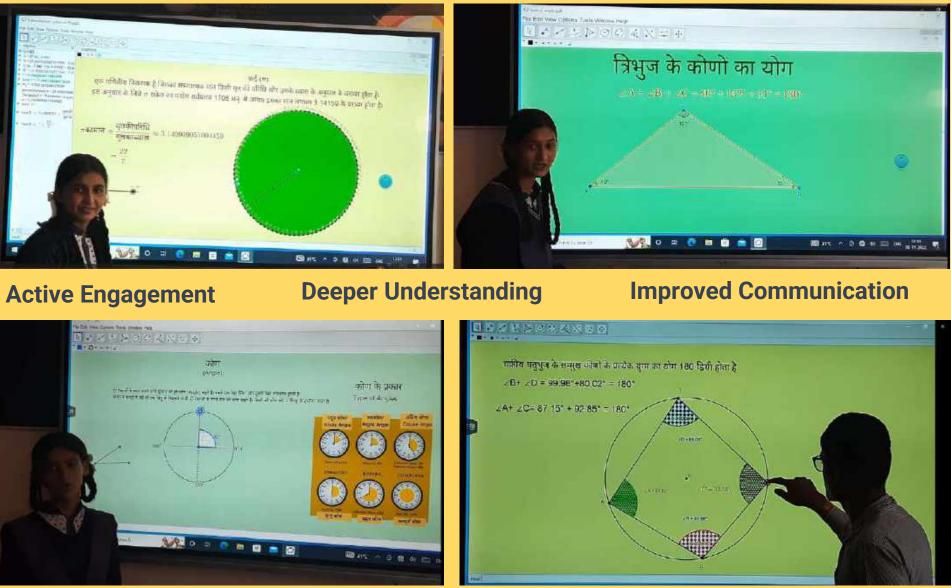

# **IT in Classroom Practice**

# Digital lesson on Difficult Topics Educational CDs

- Nuclear fusion
- Light (Mirrors)
- Petrol Engine
- Human eye
- Nuclear fission
- Kinetic
  Molecular Theory
- Light

- Wave Motion
- Matter
- Work Power Energy
- Microscope
- Set Theory
- Telescope
- Menstruation
- Construction