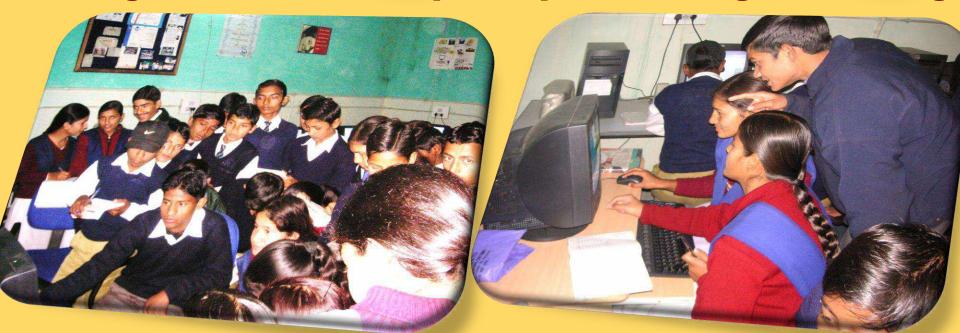

# Introduction of IT in GIC Dakpather School Strength 1200

- IT Literacy introduced in 2002 with 5 Computers which increased to 13 computers in 2005
- Computers Literacy Program
   Two Master Trainers (MT) were trained
   MT trained further trained 10 teachers at their school.

# **Computer Literacy for All**

- 2 teachers per school trained by MT under Intel and Microsoft Initiative project
- Trained 10 teachers in the "Intel teach to future" Training Program By MT
- Trained 21 teachers in the "Microsoft Project Shiksha Cascade" Training Program By Master Trainers (MT)
- Zero period was generated
- Groups and subgroups are formed in classes
- Ex-students and graduates girls from weaker sections of society in basic computer skills.
- Special summer and winter camps were organized.
- > Learning Chain was developed in peer learning and sharing.
- > Nearby high schools were adopted for computer literacy programs.