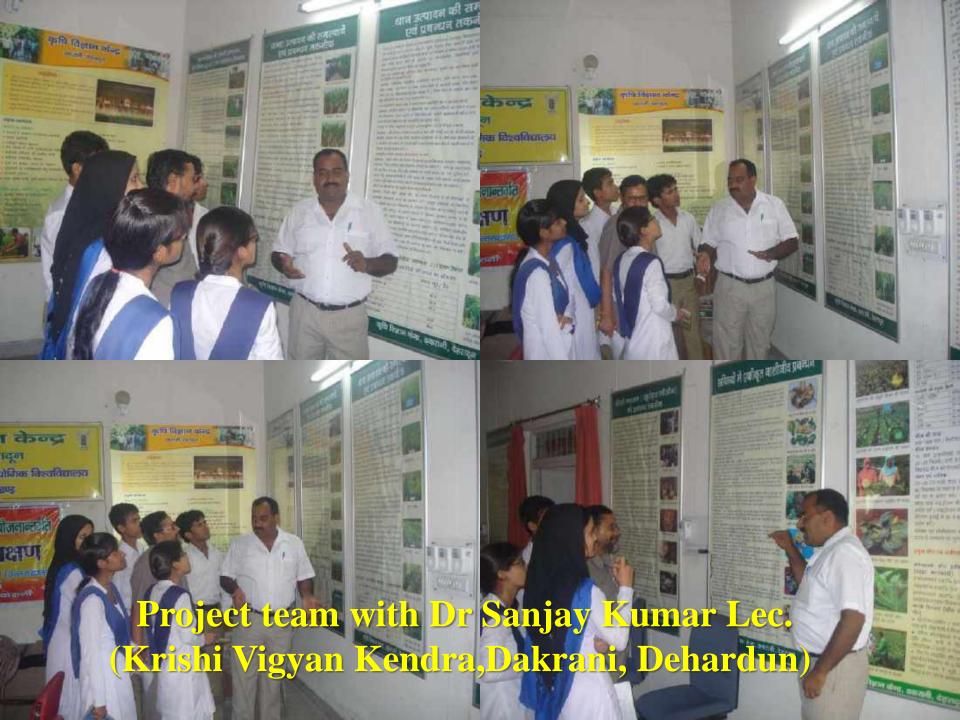

# Social Projects

Generate awareness among people to use Bio – Fertilizer, and Pesticide

Generate awareness among students to use Bio - Fertilizer and Pesticide

# Generate awareness among students to use Bio - Fertilizer and Pesticide