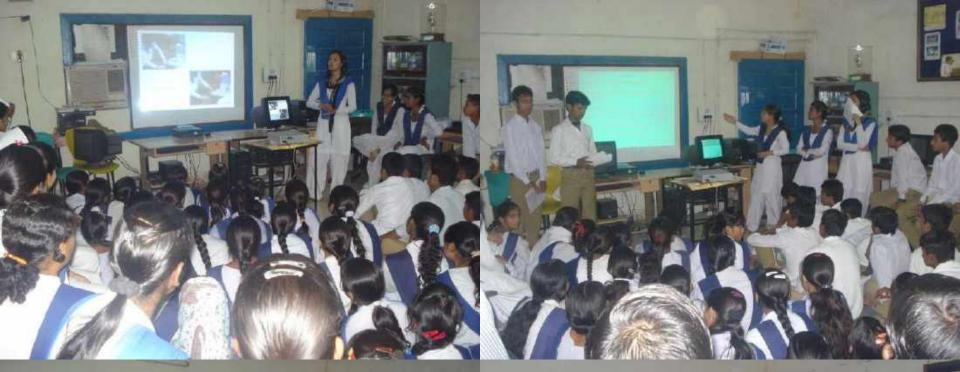

# **IT in Classroom Practice**

# **Introduction of Project based Learning**

- Projects assigned on various topics
- ✓ Research and analysis
- Creation of power point presentation
- ✓ Sharing with peer
- Recognitions of best projects

# **Observation**

- > Better understanding of the concept
- Create Interest in students
- > Desire to develop e-content
- Development of exploratory learning, enhancing the ability of research, analysis and presentation.
- > Team spirit and peer sharing.
- Movement from passive learning to participative learning.
- > Reduced Absenteeism.
- > Improved self-esteem/ feeling of pride.