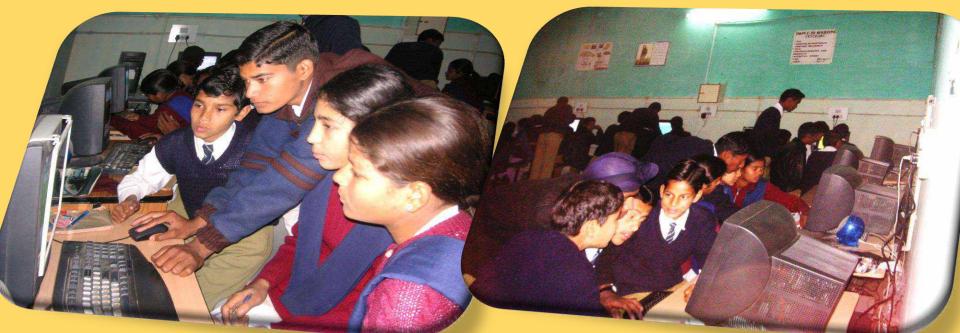

# Introduction of IT in GIC Dakpather School Strength 1200

- IT Literacy introduced in 2002 with 5 Computers which increased to 13 computers in 2005
- Computers Literacy Program
   Two Master Trainers (MT) were trained
   MT trained further trained 10 teachers at their school.

# **Computer Literacy for All**

- 2 teachers per school trained by MT under Intel and Microsoft Initiative project
- Trained 10 teachers in the "Intel teach to future" Training Program By MT
- Trained 21 teachers in the "Microsoft Project Shiksha Cascade" Training Program By Master Trainers (MT)
- Zero period was generated
- Groups and subgroups are formed in classes
- Ex-students and graduates girls from weaker sections of society in basic computer skills.
- Special summer and winter camps were organized.
- > Learning Chain was developed in peer learning and sharing.
- > Nearby high schools were adopted for computer literacy programs.