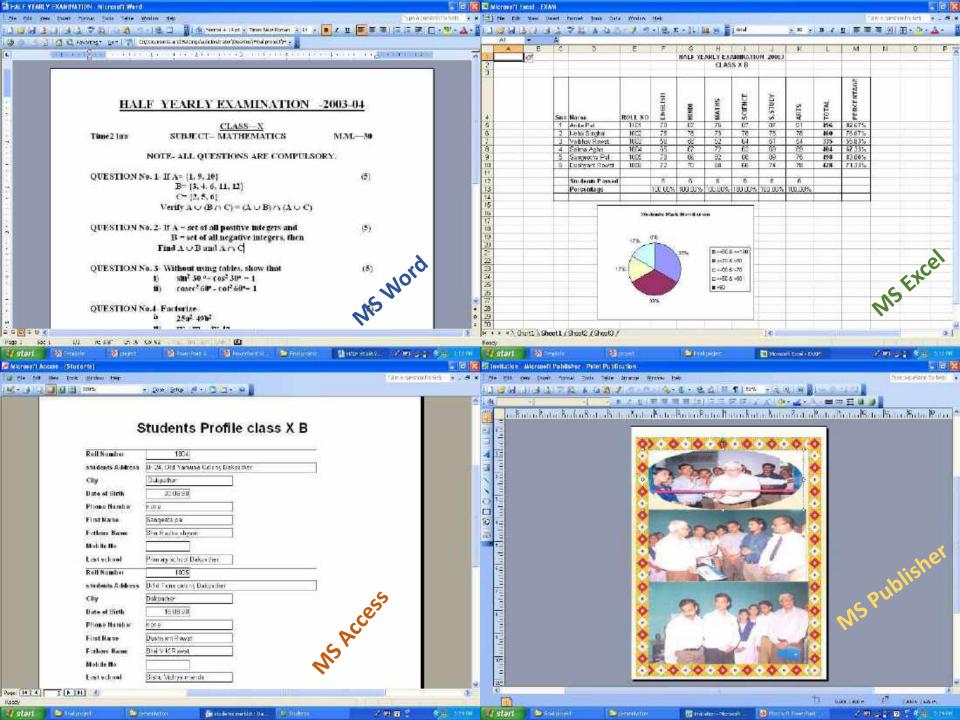

# Srief Syllabus

 Introduction to computers, Note pad, paint, MS Word, MS PowerPoint, MS Excel, MS Access, Internet use

# **Application and Tools**

- Question Paper and Documentation
- Mark Sheet and students record
- Lesson Plan and Presentation
- Student and Staff Database
- School Website
- School Magazine
- Information Source
- Geometric shapes and Logical Thinking

- Word
- Excel
- PowerPoint
- Access
- Frontpage
- Publisher
- Internet
- Logo