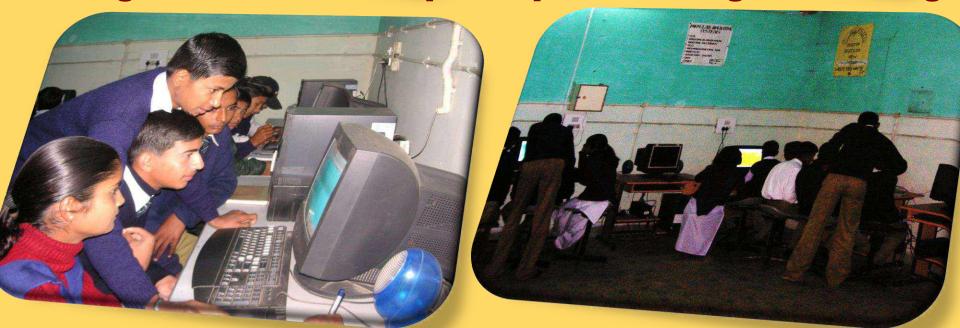

# Introduction of IT in GIC Dakpather School Strength 1200

- IT Literacy introduced in 2002 with 5 Computers which increased to 13 computers in 2005
- Computers Literacy Program
   Two Master Trainers (MT) were trained
   MT trained further trained 10 teachers at their school.

# **Computer Literacy for All**

- 2 teachers per school trained by MT under Intel and Microsoft Initiative project
- Trained 10 teachers in the "Intel teach to future" Training Program By MT
- Trained 21 teachers in the "Microsoft Project Shiksha Cascade" Training Program By Master Trainers (MT)
- Zero period was generated
- Groups and subgroups are formed in classes
- Ex-students and graduates girls from weaker sections of society in basic computer skills.
- Special summer and winter camps were organized.
- > Learning Chain was developed in peer learning and sharing.
- > Nearby high schools were adopted for computer literacy programs.