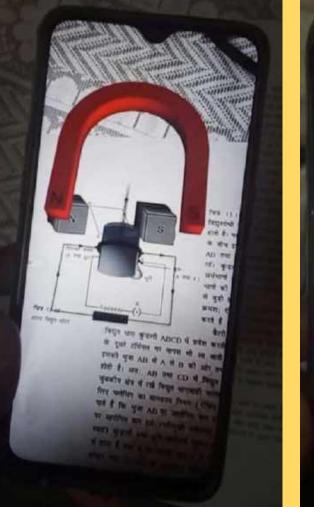

# Digital lesson on Difficult Topics Educational CDs

- Nuclear fusion
- Light (Mirrors)
- Petrol Engine
- Human eye
- Nuclear fission
- Kinetic
  Molecular Theory
- Light

- Wave Motion
- Matter
- Work Power Energy
- Microscope
- Set Theory
- Telescope
- Menstruation
- Construction