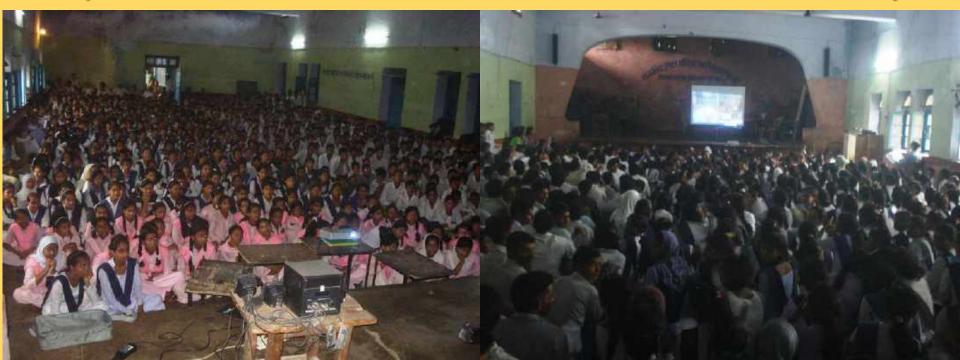

# **Computer Literacy for All**

- 2 teachers per school trained by MT under Intel and Microsoft Initiative project
- Trained 10 teachers in the "Intel teach to future" Training Program By MT
- Trained 21 teachers in the "Microsoft Project Shiksha Cascade" Training Program By Master Trainers (MT)
- Zero period was generated
- Groups and subgroups are formed in classes
- Ex-students and graduates girls from weaker sections of society in basic computer skills.
- Special summer and winter camps were organized.
- > Learning Chain was developed in peer learning and sharing.
- > Nearby high schools were adopted for computer literacy programs.