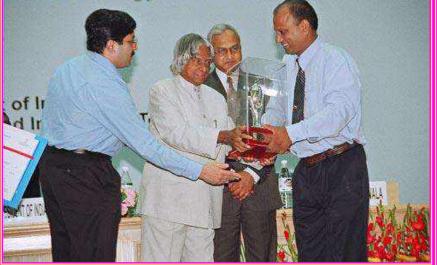

### Principal Receiving Trophy on behalf of GIC Dakpather Dehradun

Smi. Julika Pandey Joint Director

दूरपण : 7 Tele : 24301750 अ.स. पत्र सं. . 1 D.O. No. .... 19(4):2004-E-Infra मारव सरकार GOVERNMENT OF INDIA संचार और सुचना ग्रीगोगिकी मंत्राख्य MINISTRY OF COMMUNICATIONS AND INFORMATION TECHNOLOGY सूचना ग्रीयोगिकी विभाग DEPARTMENT OF INFORMATION TECHNOLOGY इलेक्ट्रानियस निफेसन ELECTRONICS NIKETAN 6, सी.जी. कॉम्प्लोक्स /6, C.G.O. COMPLEX नई दिल्ली / New Data-110003 जिनक / Dated, 13.02.2004

#### Subject: 2<sup>nd</sup> Computer Literacy Excellence Awards for Schools - 2003.

Sir/Madam

I am happy to inform you that your school has been selected for the State level 2<sup>nd</sup> Computer Literacy Excellence Award - 2003.

2. The cash award of Rs.1.50 lakh together with a trophy will be handed over to the representative of the school by the Hon'ble President of India at an award distribution function scheduled to be held on 9<sup>th</sup> March 2004 at Vigyan Bhavan, New Delhi from 11.45 AM onwards. The winners of the National level Awards will be announced at the function.