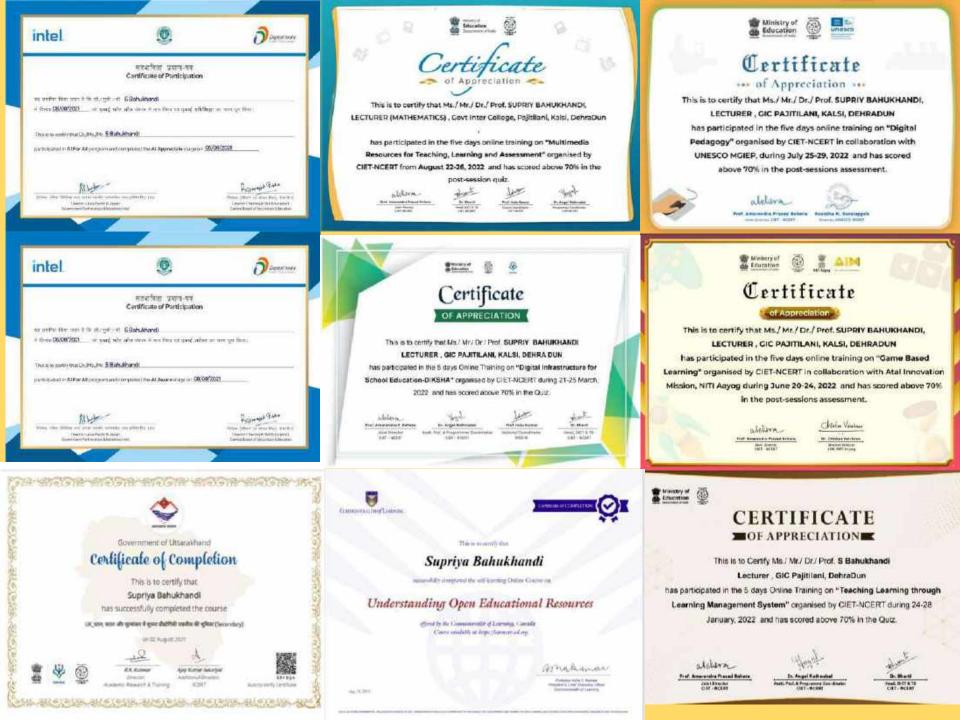

# Recognition

✓ State Level 2<sup>nd</sup> Computer Literacy Award 2003 School Level)

- ✓ Technology Award 2003 State winner (School Level)
- ✓ Technology Award 2004 Regional winner (School Level)
- ✓ Pankaj Kumar & Yogesh Kumar -Technology Award 2005
   District winner (Student Category)
- ✓ Technology Award 2003 State winner (Teacher category)
- ✓ Innovative Teachers Leadership Award 2004 (Asia Pacific) (Represented India in Singapore)
- ✓ World Wide Innovative Teachers Form 2005 (Represented India at Redmond USA)