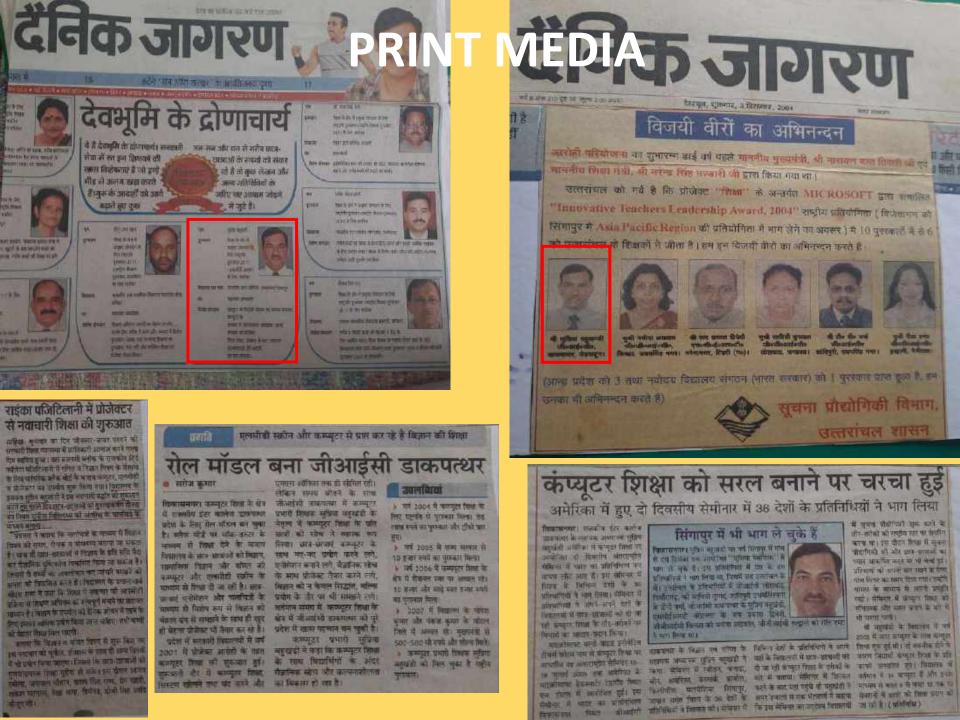

# Recognition

✓ State Level 2<sup>nd</sup> Computer Literacy Award 2003 School Level)

- ✓ Technology Award 2003 State winner (School Level)
- ✓ Technology Award 2004 Regional winner (School Level)
- ✓ Pankaj Kumar & Yogesh Kumar -Technology Award 2005
   District winner (Student Category)
- ✓ Technology Award 2003 State winner (Teacher category)
- ✓ Innovative Teachers Leadership Award 2004 (Asia Pacific) (Represented India in Singapore)
- ✓ World Wide Innovative Teachers Form 2005 (Represented India at Redmond USA)