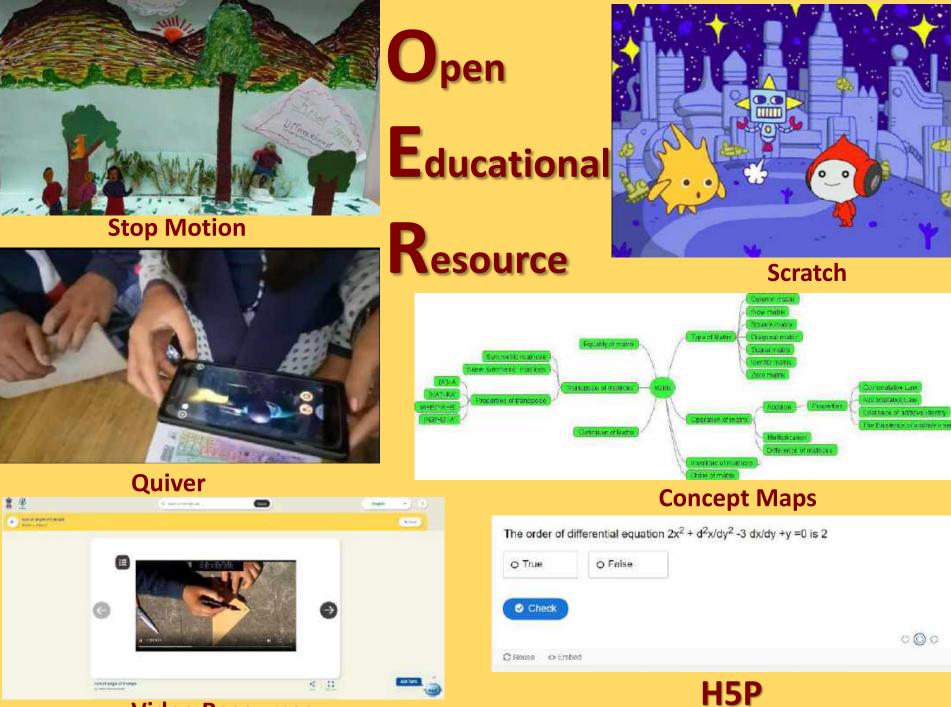

# Digital lesson on Difficult Topics Educational CDs

- Nuclear fusion
- Light (Mirrors)
- Petrol Engine
- Human eye
- Nuclear fission
- Kinetic
  Molecular Theory
- Light

- Wave Motion
- Matter
- Work Power Energy
- Microscope
- Set Theory
- Telescope
- Menstruation
- Construction