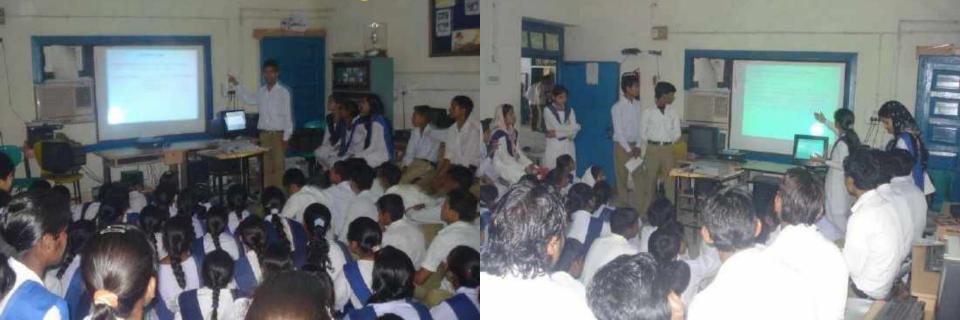

# **IT in Classroom Practice**

# **Introduction of Project based Learning**

- Projects assigned on various topics
- ✓ Research and analysis
- Creation of power point presentation
- ✓ Sharing with peer
- Recognitions of best projects

# **Observation**

- > Better understanding of the concept
- Create Interest in students
- > Desire to develop e-content
- Development of exploratory learning, enhancing the ability of research, analysis and presentation.
- > Team spirit and peer sharing.
- Movement from passive learning to participative learning.
- > Reduced Absenteeism.
- > Improved self-esteem/ feeling of pride.