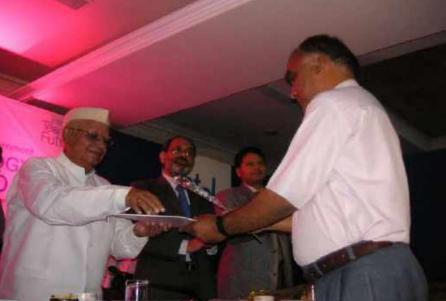

# Recognition

✓ State Level 2<sup>nd</sup> Computer Literacy Award 2003 School Level)

- ✓ Technology Award 2003 State winner (School Level)
- ✓ Technology Award 2004 Regional winner (School Level)
- ✓ Pankaj Kumar & Yogesh Kumar -Technology Award 2005
   District winner (Student Category)
- ✓ Technology Award 2003 State winner (Teacher category)
- ✓ Innovative Teachers Leadership Award 2004 (Asia Pacific) (Represented India in Singapore)
- ✓ World Wide Innovative Teachers Form 2005 (Represented India at Redmond USA)