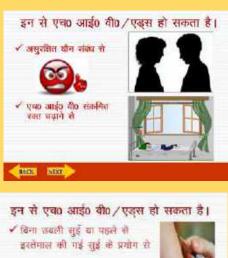

ें भी गणेशयन्द्र कांडपाल, प्रवक्ता, राजकीय इण्टर कालेज बनभूलपुरा, तेंग्रीताल, भी दुप्रिय बहुस्वंडी, प्रवक्ता, राजकीय इण्टर कालेज, जाकपत्थर, देठरादून एवं भीमती शांवित्री दुन्ताल, प्रवक्ता, राजकीय करवा इण्टर कालेडा भीमताल, तेंगीताल का उल्लेक्शतीय प्रवर्शन रहा है । इराके अतिरिक्त इनके द्वारा श्कूल एड्रा कार्यक्रम की विद्यालयों तक पहुँचाने में एक तुज्वाह्य रीवडीव तैवार करने में महत्वपूर्ण योगदान दिया है। में इनके इरा कार्य हेतु प्रशंश करता हूँ तथा कम्प्युटर शिक्षा के क्षेत्र में इनकी व्यक्तिग्रत उपलक्षियों हेतु क्षाई देना हूँ





### एड्स से बचने के उपाय

अपनुषतित यौग सम्बन्धें से वर्वे, वन्स्रोम का इस्तेमाल करें।
 अपने जीवन साम्री से क्यादारी रखें।
 र लाइसेन्सयुका ब्लट बैंक का इस्तेमाल करें।
 र नई या उपली हुई सीरिग्ज / गीठिल गा इस्तेमाल करें।
 र यौन सेगों का लीघ लपधार कराये।

#### AND INTE









### https://sites.google.com/view/nccdakpather/home



**05 September 2014 PM Interaction with students On Teacher's Day** 



## देविक जागरण National Service sch



खर्यसंबिधों ने चलाया मंतदाता जागरूकता अभियान S Bahukhandi NS3 Program offier

# National Service scheme GIC Pajitilani Dehra Dun

### NSS Program Officer

S Bahulibandi Leot (Maths) was Program Officier of sub unit Gio Pojitilian in year 2018 under whom NSS Special Camp was conducted. He plays the role of arganizer, educator coordinator, supervisor, administration and public relation officer to improve the guality and magnitude of NSS programme. The programme officer is expected to motivete student youth to understand the values and philosophy of NSS. The function of PO is to help students to play. Implement and evalua