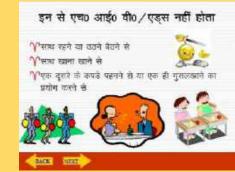

### समुच्चय या कुलक {SET}

वस्तुओं के उस समूह अथवा संग्रह को समुच्वय कहते हैं जिसमें समिमलित प्रत्येक वस्तु किशी जुम विशेष को संतुष्ट करती हो तथा जिसके आधार पर स्पष्ट रूप से यह बताया जा सके कि वस्तु उस संग्रह में समिमलित हैं अथवा नहीं।