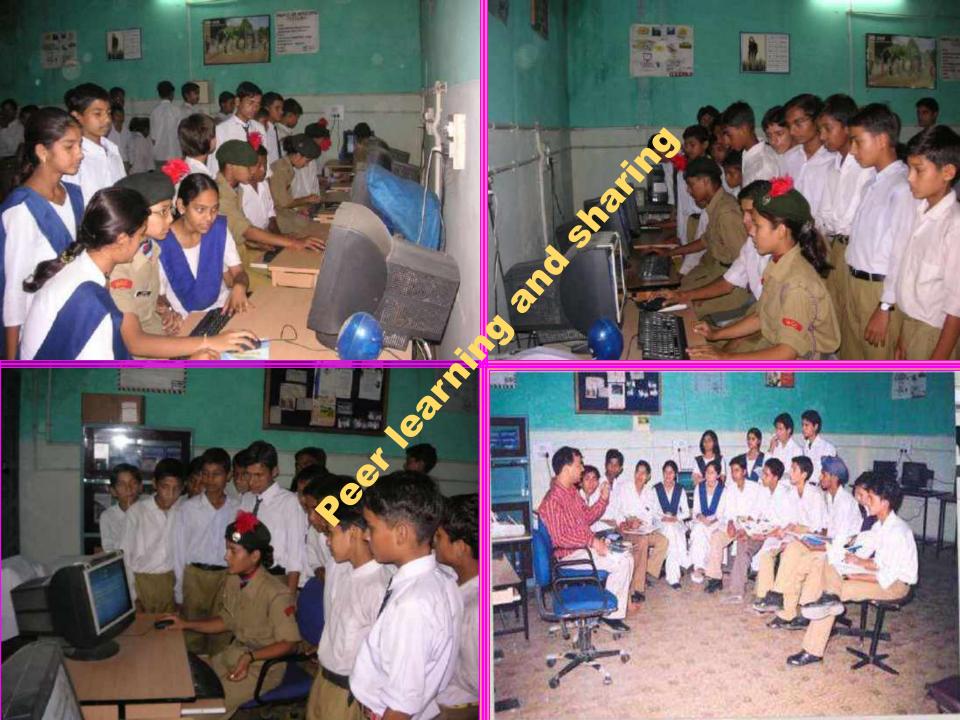

rit and peer sharing.
- Movement from passive learning to participative learning.
- > Reduced Absenteeism.
- > Improved self-esteem/ feeling of pride.

# **Computer Literacy for All**

- 2 teachers per school trained by MT under Intel and Microsoft Initiative project
- Trained 10 teachers in the "Intel teach to future" Training Program By MT
- Trained 21 teachers in the "Microsoft Project Shiksha Cascade" Training Program By Master Trainers (MT)
- Zero period was generated
- Groups and subgroups are formed in classes
- Ex-students and graduates girls from weaker sections of society in basic computer skills.
- Special summer and winter camps were organized.
- > Learning Chain was developed in peer learning and sharing.
- > Nearby high schools were adopted for computer literacy programs.









# हमारी कक्षों का नया स्वरूप



IAS Probationers Team Visit Studying Project "Aarohi" Computer Literacy for All



| PORCATONERS 27.03.2004